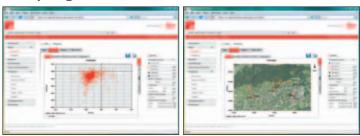

### Visualizing tools

Overview and site maps show at a glance the monitoring system and help to manage and navigate to measurement and result data for more detailed information.

#### **Analyzing tools**

GeoMoS Web can graphically display time line, vector and scatter graphs. Data from multiple points and sensors can be used to help in the analysis.

Illustrations, descriptions and technical data are not binding. All rights reserved. Printed in Switzerland. Copyright Leica Geosystems AG, Heerbrugg, Switzerland, 2008. 76344en – III.08 – RDV