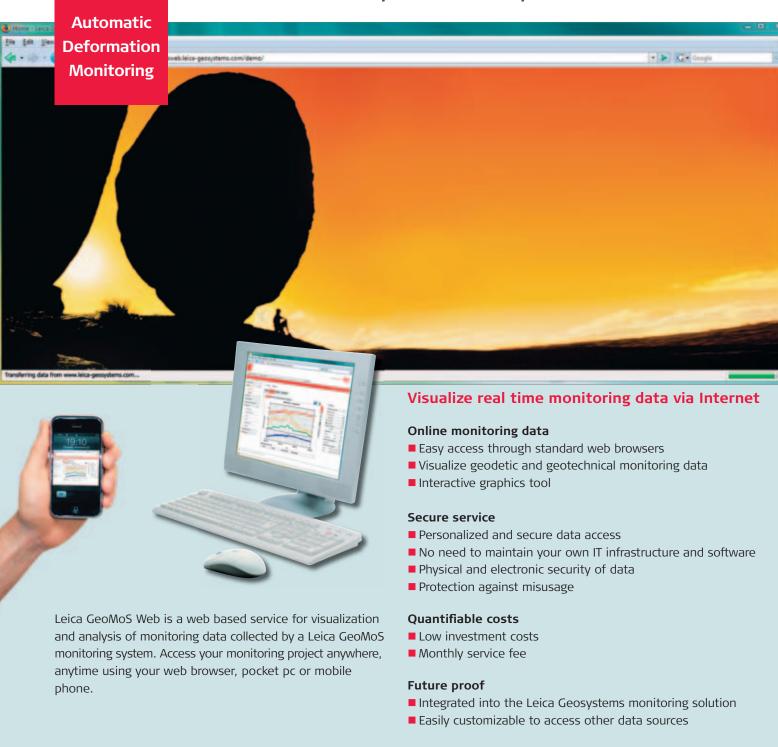

### Visualizing tools

Overview and site maps show at a glance the monitoring system and help to manage and navigate to measurement and result data for more detailed information.

#### **Analyzing tools**

GeoMoS Web can graphically display time line, vector and scatter graphs. Data from multiple points and sensors can be used to help in the analysis.

Illustrations, descriptions and technical data are not binding. All rights reserved. Printed in Switzerland. Copyright Leica Geosystems AG, Heerbrugg, Switzerland, 2008. 76344en – III.08 – RDV

#### Web service advantages

Leica GeoMoS Web service provides you with an easy to use application software that makes data accessible through standard web browsers. The graphs and views that are presented are customizable and can be tailored to the needs of your project. A dedicated team of Leica Geosystems experts keep the system online, up to date and secure, enabling you to concentrate on the important things – the monitoring of your structure.

#### **Customized and highly flexible solution**

Simple configuration tools bring your data to the web with clear, fully personalized site maps, status views and graphs. Interactive graphics allow you to quickly get an overview of your monitoring data, make detailed analysis and to notify responsible people when movements exceed set tolerances.