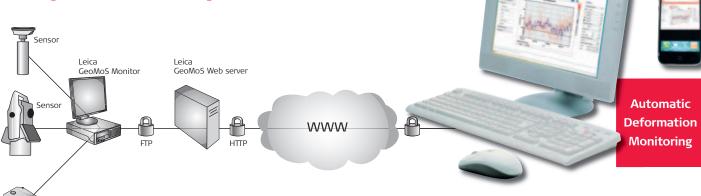

#### Web service for Leica Geosystems monitoring solutions

Leica Geosystems can host your monitoring data on our web servers as a service. Alternatively you can host the web system within your own organisation.

#### Web service advantages

Leica GeoMoS Web service provides you with an easy to use application software that makes data accessible through standard web browsers. The graphs and views that are presented are customizable and can be tailored to the needs of your project. A dedicated team of Leica Geosystems experts keep the system online, up to date and secure, enabling you to concentrate on the important things – the monitoring of your structure.