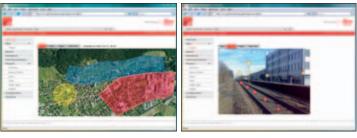

### Visualizing tools

Overview and site maps show at a glance the monitoring system and help to manage and navigate to measurement and result data for more detailed information.

#### **Analyzing tools**

GeoMoS Web can graphically display time line, vector and scatter graphs. Data from multiple points and sensors can be used to help in the analysis.

Illustrations, descriptions and technical data are not binding. All rights reserved. Printed in Switzerland. Copyright Leica Geosystems AG, Heerbrugg, Switzerland, 2008. 76344en – III.08 – RDV

#### **Customized and highly flexible solution**

Simple configuration tools bring your data to the web with clear, fully personalized site maps, status views and graphs. Interactive graphics allow you to quickly get an overview of your monitoring data, make detailed analysis and to notify responsible people when movements exceed set tolerances.